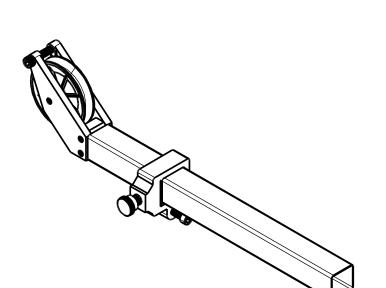

BOOM

**Aft Expansion Plug (pre-installed)** 

AFT EXPANSION PLUG

The carbon fiber Boom comes inside a shipping tube with the Pulley, Probe Mount and Aft Expansion Plug.

Before installing the Pulley and Probe Mount, insert the Boom from the right side into the Aft Boom Guide and continue through the Forward Boom Guide far enough to allow for installation of Probe Mount and Pulley.