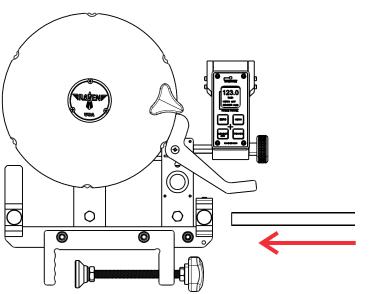

Probe Mount Installation: Slide Probe Mount onto Boom as shown above. Position about 6" from the end of the Boom and secure with thumb screw.

Pulley installation: Insert Pulley into Boom end as shown above. With a phillips screwdriver, tighten the expansion screw until the Pulley is securely mounted inside the Boom.